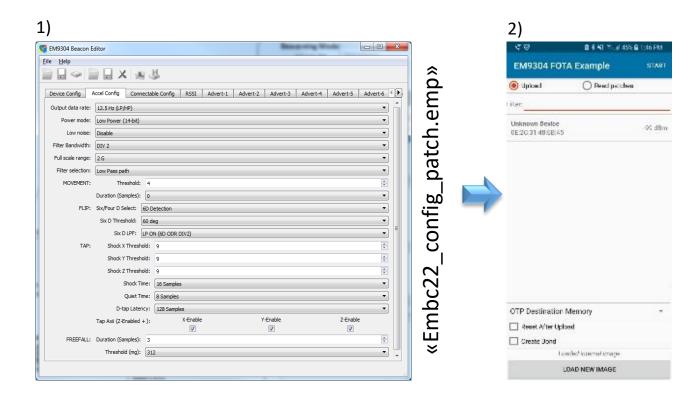

### Step 3: Download and install tools

Required Material: Windows PC & Android Smartphone with USB cable to connect the Android Smartphone to the Windows PC

 Download & install on your Windows PC Beacon Editor desktop Application

https://forums.emdeveloper.com/index.php?resources/simplebeacon-editor-for-embc22.162/

Download & install on your Android smartphone EM9304 FOTA Application

https://forums.emdeveloper.com/index.php?resources/emfota-apk.94/

**Step 4:** Recommended downloads to read before configuring EMBC22 using Beacon Editor and EMFOTA tools

Guides > EMBC22 Configuration Guide

https://forums.emdeveloper.com/index.php?resources/configuration-guide-for-em-beacons.160/