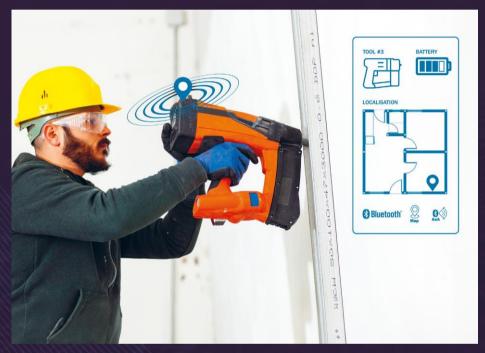

# Compact, rugged and ultra-long battery operation: our EM-BP

The potted package of EM-BP protects it in the most rugged environments.

In warehouses, shipping and construction sites, EM-BP can track tools and other assets.

With the optional accelerometer, it can monitor equipment and detect shocks.

And with EM's mastery of low power design, it runs up to ten years from a single coin cell battery.