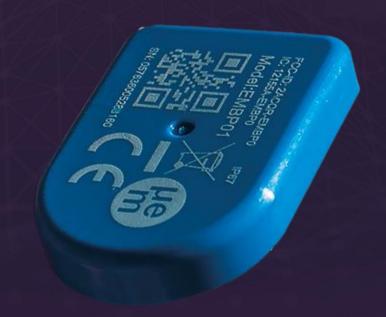

# Compact, rugged and ultra-long battery operation: our EM-BP

The potted package of EM-BP protects it in the most rugged environments.

In warehouses, shipping and construction sites, EM-BP can track tools and other assets.

With the optional accelerometer, it can monitor equipment and detect shocks.

And with EM's mastery of low power design, it runs up to ten years from a single coin cell battery.

# Potted Beacon EM-BP

**Key Parameters** 

Dimensions
IP Class
Bluetooth®
Battery
Feature
RF Range
Temp Range
Certifications

32.1 x 22.1 x 5.3 mm IP67 (up to IP69k) V5.0 & V5.4 CR2032 Accelerometer 50 m -20°C to +60°C FCC, CE, IC, ISED, UKCA, DO-160 For further info please follow: