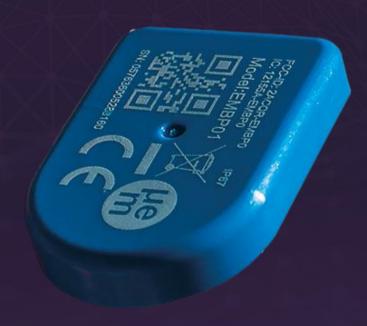

# Potted Beacon EM-BP

# Potted Beacon EM-BP

**Key Parameters** 

Dimensions
IP Class
Bluetooth®
Battery
Feature
RF Range
Temp Range
Certifications

32.1 x 22.1 x 5.3 mm IP67 (up to IP69k) V5.0 & V5.4 CR2032 Accelerometer 50 m -20°C to +60°C FCC, CE, IC, ISED, UKCA, DO-160 For further info please follow: