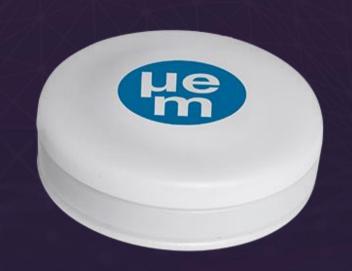

### EM-BC: durable, flexible, replaceable battery

With its state-of-the-art AoA support, EM-BC can provide precise localization in facilities and at job sites.

Its soft cap, pushbutton, and LEDs for staff safety in hospitals, schools, and hotels.

#### **Key Parameters**

Dimensions
IP Class
Bluetooth®
Battery
Feature
RF Range
Temp Range
Certifications

Ø 30 x 9.8 mm
IP64
V5.0 & V5.4
CR2032
LED; push button, soft cap
up to 200 m
-20°C to +60°C
FCC, CE, IC