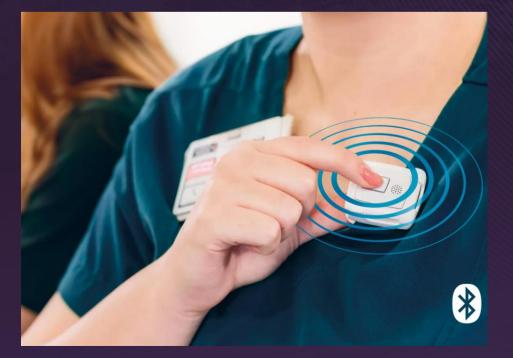

### EM-BC: durable, flexible, replaceable battery

With its state-of-the-art AoA support, EM-BC can provide precise localization in facilities and at job sites.

Its soft cap, pushbutton, and LEDs for staff safety in hospitals, schools, and hotels.

#### **Here and Beyond**

**Asset Tracking** 

**Worker Safety** 

**Smart Office** 

**Smart Sensing** 