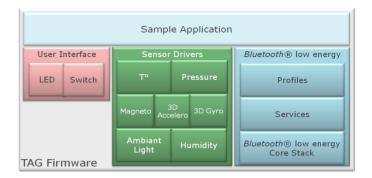

### **Embedded Firmware**

Libraries and software modules are available to empower your product designs.

Alpwise provides API's for:

- User Interface capabilities
- Sensor drivers
- Bluetooth® Smart core stack and profiles

#### Support sensors:

- Temperature
- Humidity
- Barometric pressure
- 3D accelerometer
- 3D gyroscope
- 3D magnetometer
- Ambient light & proximity
- Switches and leds

<sup>\*</sup> Please contact Alpwise for the availability of the software