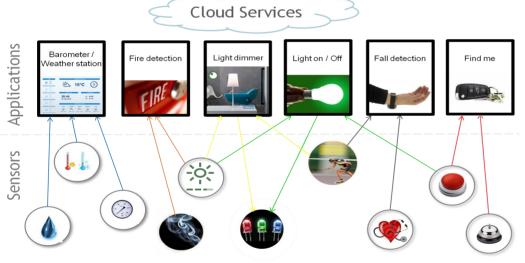

The ALPW-BLETAG002 TAG makes the link between the sensor network to Smartphone, tablets Applications and the Cloud.

#### Support sensors:

- Temperature
- Humidity
- Barometric pressure
- 3D accelerometer
- 3D gyroscope
- 3D magnetometer
- Ambient light & proximity
- Switches and leds

<sup>\*</sup> Please contact Alpwise for the availability of the software