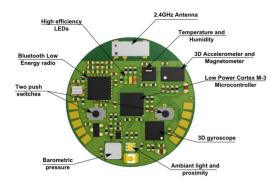

#### Main Features

- Ready-to-use *Bluetooth*® Smart sensor platform
- One CR2032 supply
- EM9301 2.4 Ghz Bluetooth® Smart controller
- 128kB CORTEX M3 processor to handle user application
- Small form factor Ø28 mm
- Provided with qualified *Bluetooth*® Smart protocol stack and profiles.

#### Support sensors:

- Temperature
- Humidity
- Barometric pressure
- 3D accelerometer
- 3D gyroscope
- 3D magnetometer
- Ambient light & proximity
- Switches and leds

<sup>\*</sup> Please contact Alpwise for the availability of the software