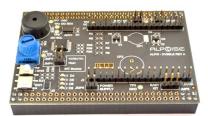

# ALPW-BLEDVB: BLE Application development board extension

The ALPW-BLEDVK board is a multi-sensors application development board to extend BLE application development capabilities:

- Provided with an accelerometer, a temperature sensors, ADC, a potentiometer, 4 LEDs, 2 switches and a buzzer
- Supercapacitor allowing 30 minutes battery duration
- Dimensions 80mm x 55mm
- Max Active Power Consumption 45 mA