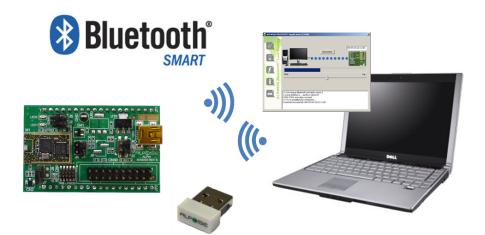

ALPW-BLEEASY Kit+ Bluetooth® Smart Easy kit

## Description

The Alpwise *Bluetooth*® Smart easy kit is an ultra low power platform for rapid prototyping and evaluating of your *Bluetooth*® Smart solutions, thus facilitates the complete development of your wireless product.

The kit is provided with:

- Bluetooth<sup>®</sup> Smart module ALPW-BLEM003 mounted on the adaptation board ALPW-MAB003
- Bluetooth® Smart Nano USB dongle
- ALPW-BLESDE® software development environment