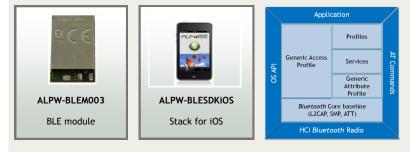

## ALPW-BLESDE®: Bluetooth® Software Development Environment Suite

The ALPW-BLESDE for ALPW-BLEM003 enables engineers to easily develop their own application on top of the Alpwise *Bluetooth*® Smart stack and profiles. It provides a set of software suite to develop, test & evaluate the *Bluetooth*® Smart technology:

- Software kit Manager to set-up and handle the development kit
- Bluetooth® stack and profiles in Object Code running on BLEM003 module