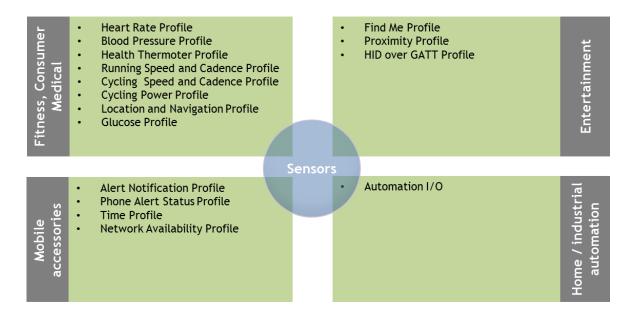

#### **User Applications**

The ALPW-BLEM003 facilitates the integration of cost-effective and low power consumption wireless technologies for the following application segments, thanks to a continously updated and qualified list of profiles: